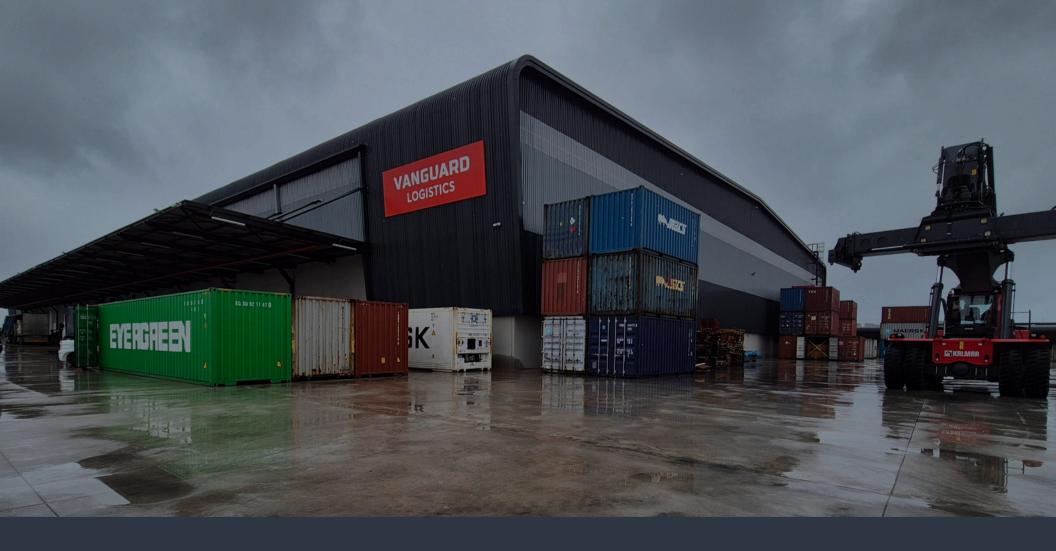

Client:

Description: New warehouse and offices.

Size: 32 000 m<sup>2</sup> Completion: 2026

Structural and Civil Engineering Scope:

**Dromex Warehouse Cornubia** 

Client:

Description: New ground floor slab with cast in rails