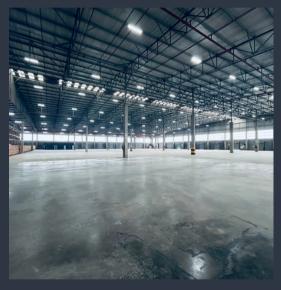

Client:

Description: New warehouse and offices.

Size: 32 000 m<sup>2</sup> Completion: 2026

Structural and Civil Engineering Scope:

**Dromex Warehouse Cornubia** 

Client:

Description: New ground floor slab with cast in rails

Size:

Completion: 2023

Scope:

www.metik.co.za

Client: **Description:** New warehouse. Size: 12 000 m<sup>2</sup> Completion: 2024

Structural and Civil Engineering Scope: